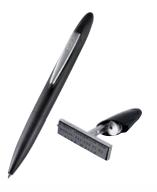

www.flashwgordon.com

38 x 76 mm

Modern design minimised and reduced to the essential

Easy and flexible to use effortless and clean

COLOP's pen stamps are attractive writing implements, but with the added function of a practical stamp

Small, smart and portablewith a clip it goes everywhere