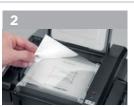

# Flash Machine

Optimally adjusted for the production of EOS stamps

The compact COLOP FS-800 and FS-1200T are simple to use. The machines are optimised for the whole EOS product range and the system guarantees excellent results every time.

The robust shutter mechanism distributes the pressure evenly on the flash text plate

Magnetic distance plates allow a fast switch over of the particular EOS systems

The flash process starts automatically by closing the lid