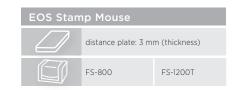

o see the PDF preview and make sure that following settings are correct: Paper size DIN A4 (210 x 297 mm - also when using A6 vellum), no page scaling and no "auto-rotate and auto-center mode".





#### Assembly



#### Un-inked cartridges (Inking weights)



#### Re-inking













#### Assembly\_

\* EOS XL: open and close lid to start a second flash session



#### Inking weights \_\_\_\_\_

| N | 1odel | EOS<br>110 | EOS<br>112 | EOS<br>115 | EOS<br>120 | EOS<br>130 | EOS<br>140 |
|---|-------|------------|------------|------------|------------|------------|------------|
| ĺ | 3     | 31,8 g     | 26,2 g     | 32,9 g     | 41,2 g     | 63,4 g     | 67,5 g     |

#### Re-inking\_













#### Assembly

























#### Assembly















#### Re-inking









#### Assembly

















#### Re-inking











#### Assembly

























#### Assembly \_



















#### Assembly













#### Re-inking