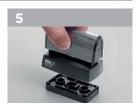

use it for a stamp.



#### 4. Preview and print

Click on "view" to see the PDF preview and make sure that following settings are correct: Paper size DIN A4 (210 x 297 mm - also when using A6 vellum), no page scaling and no "auto-rotate and auto-center mode".





#### Assembly



#### Un-inked cartridges (Inking weights)



#### Re-inking













#### Assembly\_

\* EOS XL: open and close lid to start a second flash session



#### Inking weights \_\_\_\_\_

| N | 1odel | EOS<br>110 | EOS<br>112 | EOS<br>115 | EOS<br>120 | EOS<br>130 | EOS<br>140 |
|---|-------|------------|------------|------------|------------|------------|------------|
| ĺ | 3     | 31,8 g     | 26,2 g     | 32,9 g     | 41,2 g     | 63,4 g     | 67,5 g     |

#### Re-inking\_













#### Assembly

























#### Assembly















#### Re-inking









#### Assembly

















#### Re-inking











#### Assembly

























#### Assembly \_



















#### Assembly













#### Re-inking