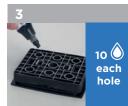

#### Un-inked cartridges (Inking weights)

#### Inking weights \_\_\_\_\_

| N | 1odel | EOS<br>110 | EOS<br>112 | EOS<br>115 | EOS<br>120 | EOS<br>130 | EOS<br>140 |
|---|-------|------------|------------|------------|------------|------------|------------|
| ĺ | 3     | 31,8 g     | 26,2 g     | 32,9 g     | 41,2 g     | 63,4 g     | 67,5 g     |