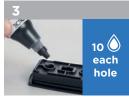

lates for all EOS sizes



Download the software here: **eostst.colop.com** 



#### 1. Choose size and template

Choose the desired EOS size and start either with a template or with a blank text plate.



#### 2. Typesetting

Enter the text and use the formatting controls to change the text style.



#### 3. Add images or even photos

Choose images from the Clipart Collection or upload your own photo. It will be processed by a half-tone-filter to use it for a stamp.



#### 4. Preview and print

Click on "view" to see the PDF preview and make sure that following settings are correct: Paper size DIN A4 (210 x 297 mm - also when using A6 vellum), no page scaling and no "auto-rotate and auto-center mode".





#### Assembly



#### Un-inked cartridges (Inking weights)



#### Re-inking













#### Assembly\_

\* EOS XL: open and close lid to start a second flash session



#### Inking weights \_\_\_\_\_

| N | 1odel | EOS<br>110 | EOS<br>112 | EOS<br>115 | EOS<br>120 | EOS<br>130 | EOS<br>140 |
|---|-------|------------|------------|------------|------------|------------|------------|
| ĺ | 3     | 31,8 g     | 26,2 g     | 32,9 g     | 41,2 g     | 63,4 g     | 67,5 g     |

#### Re-inking\_













#### Assembly

























#### Assembly















#### Re-inking









#### Assembly

















#### Re-inking











#### Assembly

























#### Assembly \_



















#### Assembly













#### Re-inking