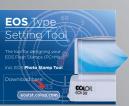

# **EOS Typesetting Tool**

Typesetting with a few clicks

The EOS Typesetting Tool contains everything the user will need to create textplates in minutes. It offers templates as well as the ability to upload photographs.

Make stamps with your photo

Includes templates for all EOS sizes

Download the software here: **eostst.colop.com** 