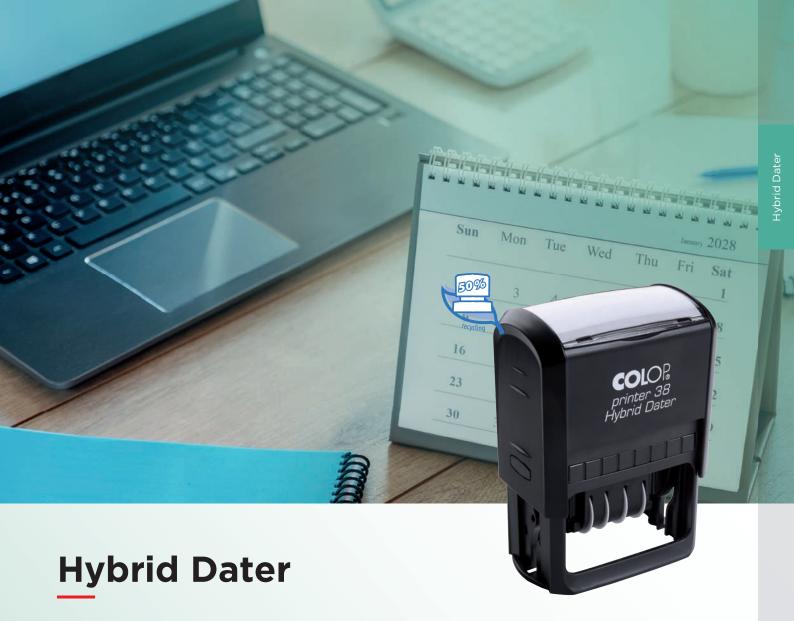

Combines the sturdy date functionality of a self-inking stamp with the flexibility and convenience of a flash stamp custom textplate.

Rubber date bands offer robust quality

Band cover for clean handling

Flash text plate can be made in a few minutes

Easy to change ink pads

With the EOS Express cartridge stamps are produced within seconds. The assembling steps are minimised no extra clear film needed. The optimised inking process makes the stamp ready to use in a few minutes.
All black EOS Express mounts consist of at least 80% recycled plastic.