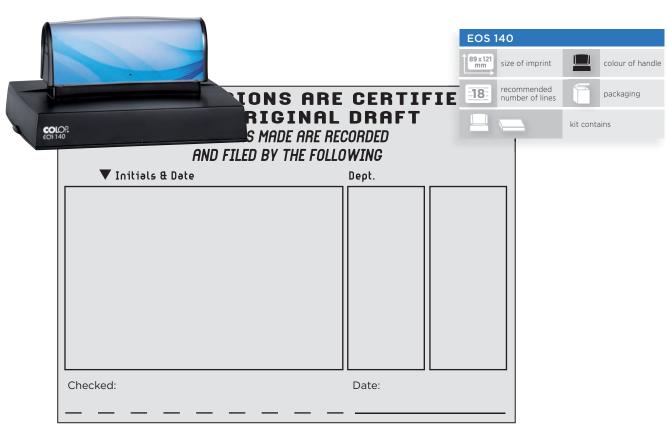

The EOS Line is a modern and ergonomically designed flash stamp for brilliant and sharp imprints. Quick to manufacture and available "while you wait" if required.

The attractive black and white handles offer the perfect picture frame for your personal design.

Included are three appealing ImageCard™ designs to choose from

Cover for protection and transportation

X-Large formats for oversize stamping

Easy and clean re-inking

Black EOS Standard and XL stamps are made of minimum 80% recycled plastics