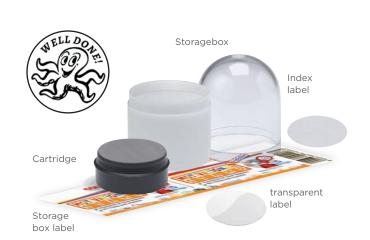

# **EOS Motivational Stamps**

Motivate with an attractive stamp imprint

High quality stamps with positive, motivating messages - designed for target groups such as education or loyalty programs.

**Preinked** - Stamp is ready to use and requires no extra

#### Round image sticker -

Shows the imprint on the handle and helps to choose the right stamp

High quality inks for brilliant and jolly imprints

Practical storage - The enclosed plastic box is perfect to keep the stamp ready and clean when not used