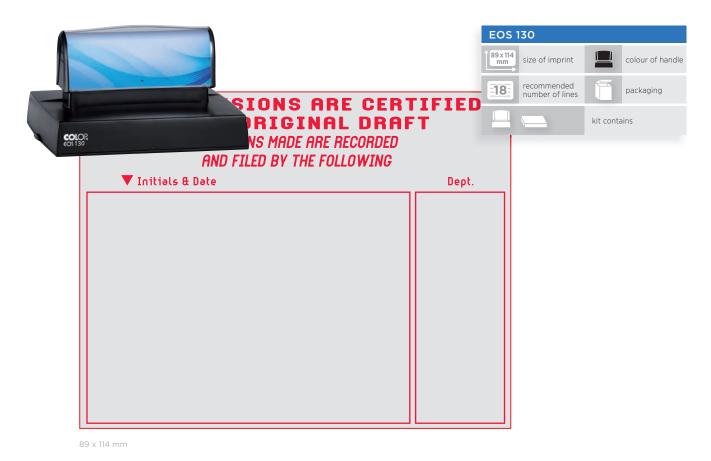

The EOS Line is a modern and ergonomically designed flash stamp for brilliant and sharp imprints. Quick to manufacture and available "while you wait" if required.

The attractive black and white handles offer the perfect picture frame for your personal design.

Included are three appealing ImageCard™ designs to choose from

Cover for protection and transportation

X-Large formats for oversize stamping

Easy and clean re-inking

Black EOS Standard and XL stamps are made of minimum 80% recycled plastics