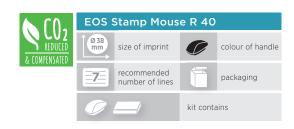

|                                         | KIT            |                 |           |                | CARTRIDGE  |         |           | HYBRID | FOAM       | MOUNT    |
|-----------------------------------------|----------------|-----------------|-----------|----------------|------------|---------|-----------|--------|------------|----------|
|                                         | inked          | uninked         | without   | inked          | uninked    | Express | Express   | Spare  |            |          |
|                                         |                | $\Diamond$      | cartridge | <b>(a) (b)</b> | $\Diamond$ |         | textile 🙆 | Pad    |            |          |
|                                         |                |                 |           |                |            |         |           |        |            |          |
| RECTANGULAR/ROUND/SQUARE                |                |                 |           |                |            |         |           |        |            |          |
| EOS 10                                  | ×              |                 | ×         | ×              | ×          |         |           |        | ×          |          |
| EOS 12                                  | ×              |                 | ×         | ×              | ×          |         |           |        | ×          |          |
| EOS 20                                  | ×              |                 | ×         | ×              | ×          |         |           |        | ×          |          |
| EOS 25<br>EOS 30                        | ×              |                 | ×         | ×              | ×          |         |           |        | ×          |          |
| EOS 35                                  | ×              |                 | ×         | ×              | ×          |         |           |        | ×          |          |
| EOS 40                                  | ×              |                 | ×         | ×              | ×          |         |           |        | ×          |          |
| EOS 45                                  | ×              |                 | ×         | ×              | ×          |         |           |        | ×          |          |
| EOS 50<br>EOS 55                        | ×              |                 | ×         | ×              | ×          |         |           |        | ×          |          |
| EOS 60                                  | ×              |                 | ×         | ×              | ×          |         |           |        | ×          |          |
| EOS Q 30                                | ×              |                 | ×         | ×              | ×          |         |           |        | ×          |          |
| EOS R 17<br>EOS R 30                    | ×              |                 | ×         | ×              | ×          |         |           |        | ×          |          |
| EOS R 40                                | ×              |                 | ×         | ×              | ×          |         |           |        | ×          |          |
| EOS R 45                                | ×              |                 | ×         | ×              | ×          |         |           |        | ×          |          |
| EOS R 50                                | ×              |                 | ×         | ×              | ×          |         |           |        | ×          |          |
| EXPRESS                                 | <b>(a) (b)</b> |                 |           |                |            |         |           |        |            |          |
| EOS Express 20                          | ×              |                 |           |                |            | ×       | × 3       |        |            |          |
| EOS Express 30                          | ×              |                 |           |                |            | ×       |           |        |            |          |
| EOS Express 40 EOS Express 50           | ×              |                 |           |                |            | ×       |           |        |            |          |
| EOS Express 60                          | ×              |                 |           |                |            | ×       |           |        |            |          |
| EOS Express 25                          | ×              |                 |           |                |            | ×       |           |        |            |          |
| EOS Express R 17 EOS Express R 40       | ×              |                 |           |                |            | ×       |           |        |            |          |
|                                         |                |                 |           |                |            |         |           |        |            |          |
| X-LARGE                                 |                |                 |           |                |            |         |           |        |            |          |
| EOS 110<br>EOS 112                      |                | ×               |           |                |            |         |           |        | × 2<br>× 2 |          |
| EOS 115                                 |                | ×               |           |                |            |         |           |        | × 2        |          |
| EOS 120                                 |                | ×               |           |                |            |         |           |        | × 2        |          |
| EOS 130                                 |                | ×               |           |                |            |         |           |        | ×2         |          |
| EOS 140                                 |                | ×               |           |                |            |         |           |        | × 2        |          |
| HYBRID DATER                            | <b>C</b> C     |                 |           |                |            |         |           |        |            |          |
| EOS Printer 38 Hybrid Dater             | × 1            |                 |           |                |            |         |           | ×      | ×          |          |
| STAMP MOUSE                             |                |                 |           |                |            |         |           |        |            |          |
| EOS Stamp Mouse 20                      |                | ×               |           |                |            |         |           |        | × 2        |          |
| EOS Stamp Mouse 30 EOS Stamp Mouse R 40 |                | ×               |           |                |            |         |           |        | × 2        |          |
| STAMP WRITER                            |                |                 |           |                |            |         |           |        |            |          |
| Stamp Writer Flash                      |                | ×               |           |                |            |         |           |        | ×          |          |
|                                         |                |                 |           |                |            |         |           |        |            |          |
| POCKET STAMP                            |                |                 |           |                |            |         |           |        |            |          |
| EOS Pocket Stamp 20 EOS Pocket Stamp 30 |                |                 |           |                |            |         |           |        |            | ×        |
| EOS Pocket Stamp 40                     |                |                 |           |                |            |         |           |        |            | ×        |
| MOTIVATIONAL STAMP                      |                |                 |           |                |            |         |           |        |            | <u> </u> |
| Motivational Stamp                      |                |                 |           |                |            |         |           |        | × 2        | ×        |
| 1 blue/red only                         |                | artridges and f |           | * evcent Star  |            |         |           |        |            |          |