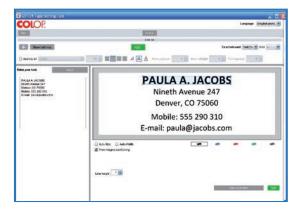

# **EOS Typesetting Tool**

Typesetting with a few clicks

The EOS Typesetting Tool contains everything the user will need to create textplates in minutes. It offers templates as well as the ability to upload photographs.

Make stamps with your photo

Includes templates for all EOS sizes

Download the software here: **eostst.colop.com** 

#### 1. Choose size and template

Choose the desired EOS size and start either with a template or with a blank text plate.

#### 2. Typesetting

Enter the text and use the formatting controls to change the text style.

#### 3. Add images or even photos

Choose images from the Clipart Collection or upload your own photo. It will be processed by a half-tone-filter to use it for a stamp.