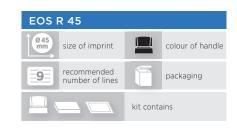

|                                         | KIT            |                 |           |                | CARTRIDGE  |         |           | HYBRID | FOAM       | MOUNT    |
|-----------------------------------------|----------------|-----------------|-----------|----------------|------------|---------|-----------|--------|------------|----------|
|                                         | inked          | uninked         | without   | inked          | uninked    | Express | Express   | Spare  |            |          |
|                                         |                | $\Diamond$      | cartridge | <b>(a) (b)</b> | $\Diamond$ |         | textile 🙆 | Pad    |            |          |
|                                         |                |                 |           |                |            |         |           |        |            |          |
| RECTANGULAR/ROUND/SQUARE                |                |                 |           |                |            |         |           |        |            |          |
| EOS 10                                  | ×              |                 | ×         | ×              | ×          |         |           |        | ×          |          |
| EOS 12                                  | ×              |                 | ×         | ×              | ×          |         |           |        | ×          |          |
| EOS 20                                  | ×              |                 | ×         | ×              | ×          |         |           |        | ×          |          |
| EOS 25<br>EOS 30                        | ×              |                 | ×         | ×              | ×          |         |           |        | ×          |          |
| EOS 35                                  | ×              |                 | ×         | ×              | ×          |         |           |        | ×          |          |
| EOS 40                                  | ×              |                 | ×         | ×              | ×          |         |           |        | ×          |          |
| EOS 45                                  | ×              |                 | ×         | ×              | ×          |         |           |        | ×          |          |
| EOS 50<br>EOS 55                        | ×              |                 | ×         | ×              | ×          |         |           |        | ×          |          |
| EOS 60                                  | ×              |                 | ×         | ×              | ×          |         |           |        | ×          |          |
| EOS Q 30                                | ×              |                 | ×         | ×              | ×          |         |           |        | ×          |          |
| EOS R 17<br>EOS R 30                    | ×              |                 | ×         | ×              | ×          |         |           |        | ×          |          |
| EOS R 40                                | ×              |                 | ×         | ×              | ×          |         |           |        | ×          |          |
| EOS R 45                                | ×              |                 | ×         | ×              | ×          |         |           |        | ×          |          |
| EOS R 50                                | ×              |                 | ×         | ×              | ×          |         |           |        | ×          |          |
| EXPRESS                                 | <b>(a) (b)</b> |                 |           |                |            |         |           |        |            |          |
| EOS Express 20                          | ×              |                 |           |                |            | ×       | × 3       |        |            |          |
| EOS Express 30                          | ×              |                 |           |                |            | ×       |           |        |            |          |
| EOS Express 40 EOS Express 50           | ×              |                 |           |                |            | ×       |           |        |            |          |
| EOS Express 60                          | ×              |                 |           |                |            | ×       |           |        |            |          |
| EOS Express 25                          | ×              |                 |           |                |            | ×       |           |        |            |          |
| EOS Express R 17 EOS Express R 40       | ×              |                 |           |                |            | ×       |           |        |            |          |
|                                         |                |                 |           |                |            |         |           |        |            |          |
| X-LARGE                                 |                |                 |           |                |            |         |           |        |            |          |
| EOS 110<br>EOS 112                      |                | ×               |           |                |            |         |           |        | × 2<br>× 2 |          |
| EOS 115                                 |                | ×               |           |                |            |         |           |        | × 2        |          |
| EOS 120                                 |                | ×               |           |                |            |         |           |        | × 2        |          |
| EOS 130                                 |                | ×               |           |                |            |         |           |        | ×2         |          |
| EOS 140                                 |                | ×               |           |                |            |         |           |        | × 2        |          |
| HYBRID DATER                            | <b>C</b> C     |                 |           |                |            |         |           |        |            |          |
| EOS Printer 38 Hybrid Dater             | × 1            |                 |           |                |            |         |           | ×      | ×          |          |
| STAMP MOUSE                             |                |                 |           |                |            |         |           |        |            |          |
| EOS Stamp Mouse 20                      |                | ×               |           |                |            |         |           |        | × 2        |          |
| EOS Stamp Mouse 30 EOS Stamp Mouse R 40 |                | ×               |           |                |            |         |           |        | × 2        |          |
| STAMP WRITER                            |                |                 |           |                |            |         |           |        |            |          |
| Stamp Writer Flash                      |                | ×               |           |                |            |         |           |        | ×          |          |
|                                         |                |                 |           |                |            |         |           |        |            |          |
| POCKET STAMP                            |                |                 |           |                |            |         |           |        |            |          |
| EOS Pocket Stamp 20 EOS Pocket Stamp 30 |                |                 |           |                |            |         |           |        |            | ×        |
| EOS Pocket Stamp 40                     |                |                 |           |                |            |         |           |        |            | ×        |
| MOTIVATIONAL STAMP                      |                |                 |           |                |            |         |           |        |            | <u> </u> |
| Motivational Stamp                      |                |                 |           |                |            |         |           |        | × 2        | ×        |
| 1 blue/red only                         |                | artridges and f |           | * evcent Star  |            |         |           |        |            |          |