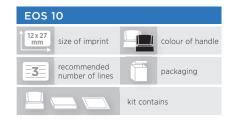

The EOS Line is a modern and ergonomically designed flash stamp for brilliant and sharp imprints. Quick to manufacture and available "while you wait" if required.

The attractive black and white handles offer the perfect picture frame for your personal design.

Included are three appealing ImageCard™ designs to choose from

Cover for protection and transportation

X-Large formats for oversize stamping

Easy and clean re-inking

Black EOS Standard and XL stamps are made of minimum 80% recycled plastics