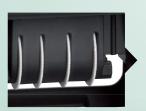

Included are three appealing ImageCard™ designs to choose from

Cover for protection and transportation

X-Large formats for oversize stamping

Easy and clean re-inking

Black EOS Standard and XL stamps are made of minimum 80% recycled plastics

Flash text plate can be made in a few minutes

Easy to change ink pads

With the EOS Express cartridge stamps are produced within seconds. The assembling steps are minimised no extra clear film needed. The optimised inking process makes the stamp ready to use in a few minutes.
All black EOS Express mounts consist of at least 80% recycled plastic.