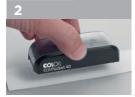

no "auto-rotate and auto-center mode".





#### Assembly



#### Un-inked cartridges (Inking weights)



#### Re-inking













#### Assembly\_

\* EOS XL: open and close lid to start a second flash session



#### Inking weights \_\_\_\_\_

| N | 1odel | EOS<br>110 | EOS<br>112 | EOS<br>115 | EOS<br>120 | EOS<br>130 | EOS<br>140 |
|---|-------|------------|------------|------------|------------|------------|------------|
| ĺ | 3     | 31,8 g     | 26,2 g     | 32,9 g     | 41,2 g     | 63,4 g     | 67,5 g     |

#### Re-inking\_













#### Assembly

























#### Assembly















#### Re-inking









#### Assembly

















#### Re-inking











#### Assembly

























#### Assembly \_



















#### Assembly













#### Re-inking