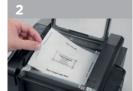

# **EOS Typesetting Tool**

Typesetting with a few clicks

The EOS Typesetting Tool contains everything the user will need to create textplates in minutes. It offers templates as well as the ability to upload photographs.

#### 3. Add images or even photos

Choose images from the Clipart Collection or upload your own photo. It will be processed by a half-tone-filter to use it for a stamp.