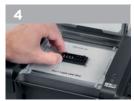

nd make sure that following settings are correct: Paper size DIN A4 (210 x 297 mm - also when using A6 vellum), no page scaling and no "auto-rotate and auto-center mode".





#### Assembly



#### Un-inked cartridges (Inking weights)



#### Re-inking













#### Assembly\_

\* EOS XL: open and close lid to start a second flash session



#### Inking weights \_\_\_\_\_

| N | 1odel | EOS<br>110 | EOS<br>112 | EOS<br>115 | EOS<br>120 | EOS<br>130 | EOS<br>140 |
|---|-------|------------|------------|------------|------------|------------|------------|
| ĺ | 3     | 31,8 g     | 26,2 g     | 32,9 g     | 41,2 g     | 63,4 g     | 67,5 g     |

#### Re-inking\_













#### Assembly

























#### Assembly















#### Re-inking









#### Assembly

















#### Re-inking











#### Assembly

























#### Assembly \_



















#### Assembly













#### Re-inking