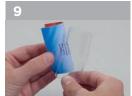

or a stamp.



#### 4. Preview and print

Click on "view" to see the PDF preview and make sure that following settings are correct: Paper size DIN A4 (210 x 297 mm - also when using A6 vellum), no page scaling and no "auto-rotate and auto-center mode".





#### Assembly



#### Un-inked cartridges (Inking weights)



#### Re-inking













#### Assembly\_

\* EOS XL: open and close lid to start a second flash session



#### Inking weights \_\_\_\_\_

| N | 1odel | EOS<br>110 | EOS<br>112 | EOS<br>115 | EOS<br>120 | EOS<br>130 | EOS<br>140 |
|---|-------|------------|------------|------------|------------|------------|------------|
| ĺ | 3     | 31,8 g     | 26,2 g     | 32,9 g     | 41,2 g     | 63,4 g     | 67,5 g     |

#### Re-inking\_













#### Assembly

























#### Assembly















#### Re-inking









#### Assembly

















#### Re-inking











#### Assembly

























#### Assembly \_



















#### Assembly













#### Re-inking