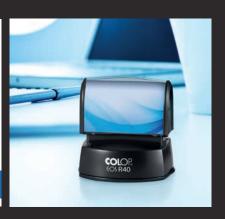

The EOS Line is a modern and ergonomically designed flash stamp for brilliant and sharp imprints. Quick to manufacture and available "while you wait" if required.

The attractive black and white handles offer the perfect picture frame for your personal design.

Included are three appealing ImageCard™ designs to choose from

Cover for protection and transportation

X-Large formats for oversize stamping

Easy and clean re-inking

Black EOS Standard and XL stamps are made of minimum 80% recycled plastics