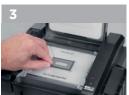

iew and print

Click on "view" to see the PDF preview and make sure that following settings are correct: Paper size DIN A4 (210 x 297 mm - also when using A6 vellum), no page scaling and no "auto-rotate and auto-center mode".





#### Assembly



#### Un-inked cartridges (Inking weights)



#### Re-inking













#### Assembly\_

\* EOS XL: open and close lid to start a second flash session



#### Inking weights \_\_\_\_\_

| N | 1odel | EOS<br>110 | EOS<br>112 | EOS<br>115 | EOS<br>120 | EOS<br>130 | EOS<br>140 |
|---|-------|------------|------------|------------|------------|------------|------------|
| ĺ | 3     | 31,8 g     | 26,2 g     | 32,9 g     | 41,2 g     | 63,4 g     | 67,5 g     |

#### Re-inking\_













#### Assembly

























#### Assembly















#### Re-inking









#### Assembly

















#### Re-inking











#### Assembly

























#### Assembly \_



















#### Assembly













#### Re-inking