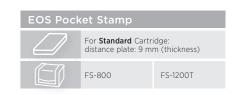

# Flash Machine

Optimally adjusted for the production of EOS stamps

The compact COLOP FS-800 and FS-1200T are simple to use. The machines are optimised for the whole EOS product range and the system guarantees excellent results every time.

#### Distance Plate Hybrid Dater FS-1200T

136 x 110 x 10,5 mm

packaging