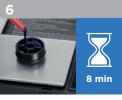

# Flash Machine

Optimally adjusted for the production of EOS stamps

The compact COLOP FS-800 and FS-1200T are simple to use. The machines are optimised for the whole EOS product range and the system guarantees excellent results every time.

The robust shutter mechanism distributes the pressure evenly on the flash text plate

Magnetic distance plates allow a fast switch over of the particular EOS systems

The flash process starts automatically by closing the lid