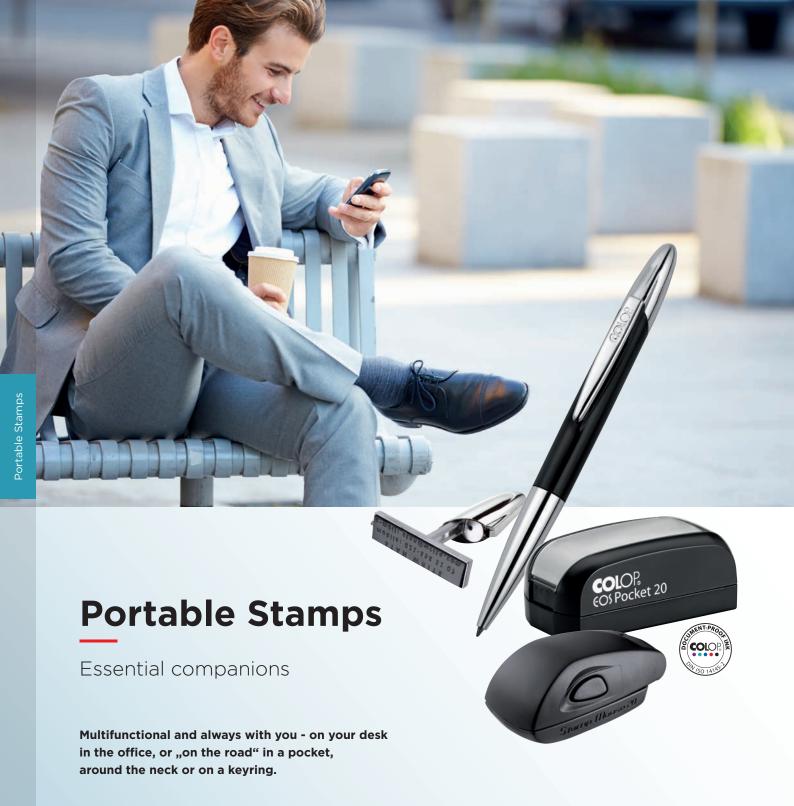

www.flashwgordon.com

38 x 76 mm

Modern design minimised and reduced to the essential

Easy and flexible to use effortless and clean

COLOP's pen stamps are attractive writing implements, but with the added function of a practical stamp

Small, smart and portablewith a clip it goes everywhere