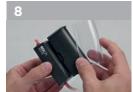

for a stamp.



#### 4. Preview and print

Click on "view" to see the PDF preview and make sure that following settings are correct: Paper size DIN A4 (210 x 297 mm - also when using A6 vellum), no page scaling and no "auto-rotate and auto-center mode".





#### Assembly



#### Un-inked cartridges (Inking weights)



#### Re-inking













#### Assembly\_

\* EOS XL: open and close lid to start a second flash session



#### Inking weights \_\_\_\_\_

| N | 1odel | EOS<br>110 | EOS<br>112 | EOS<br>115 | EOS<br>120 | EOS<br>130 | EOS<br>140 |
|---|-------|------------|------------|------------|------------|------------|------------|
| ĺ | 3     | 31,8 g     | 26,2 g     | 32,9 g     | 41,2 g     | 63,4 g     | 67,5 g     |

#### Re-inking\_













#### Assembly

























#### Assembly















#### Re-inking









#### Assembly

















#### Re-inking











#### Assembly

























#### Assembly \_



















#### Assembly













#### Re-inking