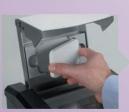

Flash text plate can be made in a few minutes

Easy to change ink pads

With the EOS Express cartridge stamps are produced within seconds. The assembling steps are minimised no extra clear film needed. The optimised inking process makes the stamp ready to use in a few minutes.
All black EOS Express mounts consist of at least 80% recycled plastic.

Pre-assembled EOS cartridge

Clear film already fixed on foam easy handling and protection

Inking automatically activated during flash process

Final assembling with one click

PAUL A. JACOBS NINETH AVENUE 247 DENVER, CO 75060 TEL: 555 290 410