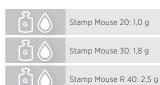

sure that following settings are correct: Paper size DIN A4 (210 x 297 mm - also when using A6 vellum), no page scaling and no "auto-rotate and auto-center mode".





#### Assembly



#### Un-inked cartridges (Inking weights)



#### Re-inking













#### Assembly\_

\* EOS XL: open and close lid to start a second flash session



#### Inking weights \_\_\_\_\_

| N | 1odel | EOS<br>110 | EOS<br>112 | EOS<br>115 | EOS<br>120 | EOS<br>130 | EOS<br>140 |
|---|-------|------------|------------|------------|------------|------------|------------|
| ĺ | 3     | 31,8 g     | 26,2 g     | 32,9 g     | 41,2 g     | 63,4 g     | 67,5 g     |

#### Re-inking\_













#### Assembly

























#### Assembly















#### Re-inking









#### Assembly

















#### Re-inking











#### Assembly

























#### Assembly \_



















#### Assembly













#### Re-inking