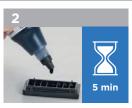

settings are correct: Paper size DIN A4 (210 x 297 mm - also when using A6 vellum), no page scaling and no "auto-rotate and auto-center mode".





#### Assembly



#### Un-inked cartridges (Inking weights)



#### Re-inking













#### Assembly\_

\* EOS XL: open and close lid to start a second flash session



#### Inking weights \_\_\_\_\_

| N | 1odel | EOS<br>110 | EOS<br>112 | EOS<br>115 | EOS<br>120 | EOS<br>130 | EOS<br>140 |
|---|-------|------------|------------|------------|------------|------------|------------|
| ĺ | 3     | 31,8 g     | 26,2 g     | 32,9 g     | 41,2 g     | 63,4 g     | 67,5 g     |

#### Re-inking\_













#### Assembly

























#### Assembly















#### Re-inking









#### Assembly

















#### Re-inking











#### Assembly

























#### Assembly \_



















#### Assembly













#### Re-inking