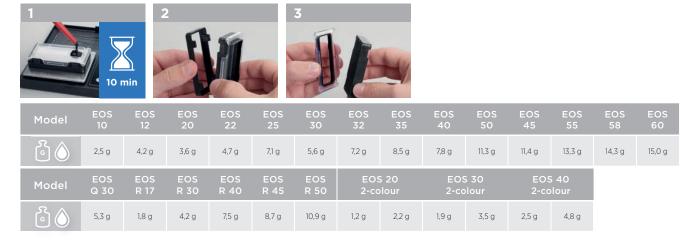

#### Un-inked cartridges (Inking weights)

#### Inking weights \_\_\_\_\_

| N | 1odel | EOS<br>110 | EOS<br>112 | EOS<br>115 | EOS<br>120 | EOS<br>130 | EOS<br>140 |
|---|-------|------------|------------|------------|------------|------------|------------|
| ĺ | 3     | 31,8 g     | 26,2 g     | 32,9 g     | 41,2 g     | 63,4 g     | 67,5 g     |