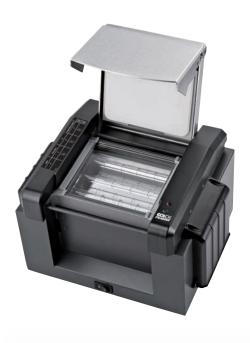

# Flash Machine

Optimally adjusted for the production of EOS stamps

The compact COLOP FS-800 and FS-1200T are simple to use. The machines are optimised for the whole EOS product range and the system guarantees excellent results every time.

The robust shutter mechanism distributes the pressure evenly on the flash text plate

Magnetic distance plates allow a fast switch over of the particular EOS systems

The flash process starts automatically by closing the lid

| FS-1200T        |                                  |  |  |
|-----------------|----------------------------------|--|--|
|                 | machine size: 307 x 242 x 177 mm |  |  |
| 125 x 98<br>mm  | exposure area                    |  |  |
| 30              | number of exposure lamps         |  |  |
| 220 V/<br>50 Hz | power supply                     |  |  |
| 50/60Hz         | frequency                        |  |  |
| 9A 141          | maximum power consumption        |  |  |