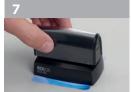

it for a stamp.



#### 4. Preview and print

Click on "view" to see the PDF preview and make sure that following settings are correct: Paper size DIN A4 (210 x 297 mm - also when using A6 vellum), no page scaling and no "auto-rotate and auto-center mode".





#### Assembly



#### Un-inked cartridges (Inking weights)



#### Re-inking













#### Assembly\_

\* EOS XL: open and close lid to start a second flash session



#### Inking weights \_\_\_\_\_

| N | 1odel | EOS<br>110 | EOS<br>112 | EOS<br>115 | EOS<br>120 | EOS<br>130 | EOS<br>140 |
|---|-------|------------|------------|------------|------------|------------|------------|
| ĺ | 3     | 31,8 g     | 26,2 g     | 32,9 g     | 41,2 g     | 63,4 g     | 67,5 g     |

#### Re-inking\_













#### Assembly

























#### Assembly















#### Re-inking









#### Assembly

















#### Re-inking











#### Assembly

























#### Assembly \_



















#### Assembly













#### Re-inking