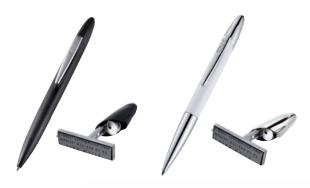

www.flashwgordon.com

38 x 76 mm

Modern design minimised and reduced to the essential

Easy and flexible to use effortless and clean

COLOP's pen stamps are attractive writing implements, but with the added function of a practical stamp

Small, smart and portablewith a clip it goes everywhere