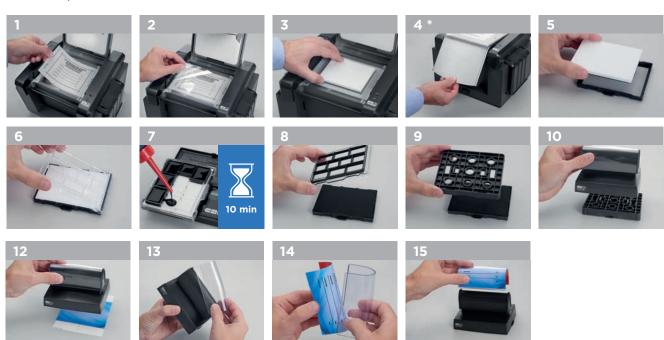

#### Assembly

#### Assembly\_

\* EOS XL: open and close lid to start a second flash session