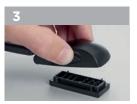

ttings are correct: Paper size DIN A4 (210 x 297 mm - also when using A6 vellum), no page scaling and no "auto-rotate and auto-center mode".





#### Assembly



#### Un-inked cartridges (Inking weights)



#### Re-inking













#### Assembly\_

\* EOS XL: open and close lid to start a second flash session



#### Inking weights \_\_\_\_\_

| N | 1odel | EOS<br>110 | EOS<br>112 | EOS<br>115 | EOS<br>120 | EOS<br>130 | EOS<br>140 |
|---|-------|------------|------------|------------|------------|------------|------------|
| ĺ | 3     | 31,8 g     | 26,2 g     | 32,9 g     | 41,2 g     | 63,4 g     | 67,5 g     |

#### Re-inking\_













#### Assembly

























#### Assembly















#### Re-inking









#### Assembly

















#### Re-inking











#### Assembly

























#### Assembly \_



















#### Assembly













#### Re-inking