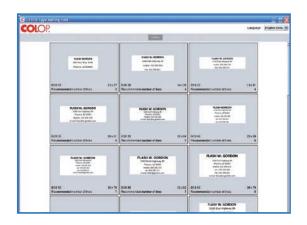

#### 1. Choose size and template

Choose the desired EOS size and start either with a template or with a blank text plate.

#### 2. Typesetting

Enter the text and use the formatting controls to change the text style.

#### 3. Add images or even photos

Choose images from the Clipart Collection or upload your own photo. It will be processed by a half-tone-filter to use it for a stamp.

#### 4. Preview and print

Click on "view" to see the PDF preview and make sure that following settings are correct: Paper size DIN A4 (210 x 297 mm - also when using A6 vellum), no page scaling and no "auto-rotate and auto-center mode".