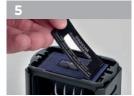

#### Un-inked cartridges (Inking weights)

#### Inking weights \_\_\_\_\_

| N | 1odel | EOS<br>110 | EOS<br>112 | EOS<br>115 | EOS<br>120 | EOS<br>130 | EOS<br>140 |
|---|-------|------------|------------|------------|------------|------------|------------|
| ĺ | 3     | 31,8 g     | 26,2 g     | 32,9 g     | 41,2 g     | 63,4 g     | 67,5 g     |