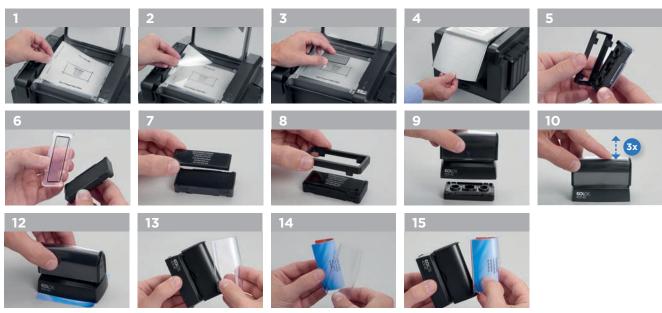

upload photographs.



Make stamps with your photo



Includes templates for all EOS sizes



Download the software here: **eostst.colop.com** 



#### 1. Choose size and template

Choose the desired EOS size and start either with a template or with a blank text plate.



#### 2. Typesetting

Enter the text and use the formatting controls to change the text style.



#### 3. Add images or even photos

Choose images from the Clipart Collection or upload your own photo. It will be processed by a half-tone-filter to use it for a stamp.



#### 4. Preview and print

Click on "view" to see the PDF preview and make sure that following settings are correct: Paper size DIN A4 (210 x 297 mm - also when using A6 vellum), no page scaling and no "auto-rotate and auto-center mode".





#### Assembly



#### Un-inked cartridges (Inking weights)



#### Re-inking













#### Assembly\_

\* EOS XL: open and close lid to start a second flash session



#### Inking weights \_\_\_\_\_

| N | 1odel | EOS<br>110 | EOS<br>112 | EOS<br>115 | EOS<br>120 | EOS<br>130 | EOS<br>140 |
|---|-------|------------|------------|------------|------------|------------|------------|
| ĺ | 3     | 31,8 g     | 26,2 g     | 32,9 g     | 41,2 g     | 63,4 g     | 67,5 g     |

#### Re-inking\_













#### Assembly

























#### Assembly















#### Re-inking









#### Assembly

















#### Re-inking











#### Assembly

























#### Assembly \_



















#### Assembly













#### Re-inking