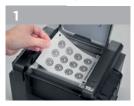

# Flash Machine

Optimally adjusted for the production of EOS stamps

The compact COLOP FS-800 and FS-1200T are simple to use. The machines are optimised for the whole EOS product range and the system guarantees excellent results every time.

The robust shutter mechanism distributes the pressure evenly on the flash text plate

Magnetic distance plates allow a fast switch over of the particular EOS systems

The flash process starts automatically by closing the lid