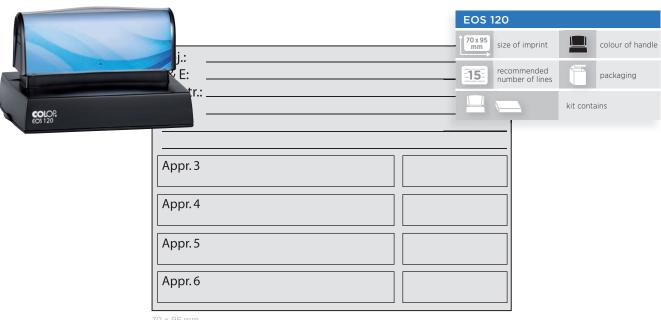

The EOS Line is a modern and ergonomically designed flash stamp for brilliant and sharp imprints. Quick to manufacture and available "while you wait" if required.

The attractive black and white handles offer the perfect picture frame for your personal design.

Included are three appealing ImageCard™ designs to choose from

Cover for protection and transportation

X-Large formats for oversize stamping

Easy and clean re-inking

Black EOS Standard and XL stamps are made of minimum 80% recycled plastics