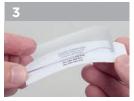

"auto-rotate and auto-center mode".





#### Assembly



#### Un-inked cartridges (Inking weights)



#### Re-inking













#### Assembly\_

\* EOS XL: open and close lid to start a second flash session



#### Inking weights \_\_\_\_\_

| N | 1odel | EOS<br>110 | EOS<br>112 | EOS<br>115 | EOS<br>120 | EOS<br>130 | EOS<br>140 |
|---|-------|------------|------------|------------|------------|------------|------------|
| ĺ | 3     | 31,8 g     | 26,2 g     | 32,9 g     | 41,2 g     | 63,4 g     | 67,5 g     |

#### Re-inking\_













#### Assembly

























#### Assembly















#### Re-inking









#### Assembly

















#### Re-inking











#### Assembly

























#### Assembly \_



















#### Assembly













#### Re-inking