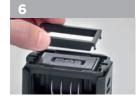

d print

Click on "view" to see the PDF preview and make sure that following settings are correct: Paper size DIN A4 (210 x 297 mm - also when using A6 vellum), no page scaling and no "auto-rotate and auto-center mode".





#### Assembly



#### Un-inked cartridges (Inking weights)



#### Re-inking













#### Assembly\_

\* EOS XL: open and close lid to start a second flash session



#### Inking weights \_\_\_\_\_

| N | 1odel | EOS<br>110 | EOS<br>112 | EOS<br>115 | EOS<br>120 | EOS<br>130 | EOS<br>140 |
|---|-------|------------|------------|------------|------------|------------|------------|
| ĺ | 3     | 31,8 g     | 26,2 g     | 32,9 g     | 41,2 g     | 63,4 g     | 67,5 g     |

#### Re-inking\_













#### Assembly

























#### Assembly















#### Re-inking









#### Assembly

















#### Re-inking











#### Assembly

























#### Assembly \_



















#### Assembly













#### Re-inking