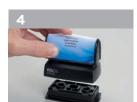

tes for all EOS sizes



Download the software here: **eostst.colop.com** 



#### 1. Choose size and template

Choose the desired EOS size and start either with a template or with a blank text plate.



#### 2. Typesetting

Enter the text and use the formatting controls to change the text style.



#### 3. Add images or even photos

Choose images from the Clipart Collection or upload your own photo. It will be processed by a half-tone-filter to use it for a stamp.



#### 4. Preview and print

Click on "view" to see the PDF preview and make sure that following settings are correct: Paper size DIN A4 (210 x 297 mm - also when using A6 vellum), no page scaling and no "auto-rotate and auto-center mode".





#### Assembly



#### Un-inked cartridges (Inking weights)



#### Re-inking













#### Assembly\_

\* EOS XL: open and close lid to start a second flash session



#### Inking weights \_\_\_\_\_

| N | 1odel | EOS<br>110 | EOS<br>112 | EOS<br>115 | EOS<br>120 | EOS<br>130 | EOS<br>140 |
|---|-------|------------|------------|------------|------------|------------|------------|
| ĺ | 3     | 31,8 g     | 26,2 g     | 32,9 g     | 41,2 g     | 63,4 g     | 67,5 g     |

#### Re-inking\_













#### Assembly

























#### Assembly















#### Re-inking









#### Assembly

















#### Re-inking











#### Assembly

























#### Assembly \_



















#### Assembly













#### Re-inking