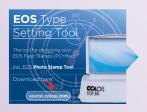

# **EOS Typesetting Tool**

Typesetting with a few clicks

The EOS Typesetting Tool contains everything the user will need to create textplates in minutes. It offers templates as well as the ability to upload photographs.

Make stamps with your photo

Includes templates for all EOS sizes

Download the software here: **eostst.colop.com** 