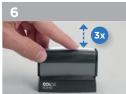

e it for a stamp.



#### 4. Preview and print

Click on "view" to see the PDF preview and make sure that following settings are correct: Paper size DIN A4 (210 x 297 mm - also when using A6 vellum), no page scaling and no "auto-rotate and auto-center mode".





#### Assembly



#### Un-inked cartridges (Inking weights)



#### Re-inking













#### Assembly\_

\* EOS XL: open and close lid to start a second flash session



#### Inking weights \_\_\_\_\_

| N | 1odel | EOS<br>110 | EOS<br>112 | EOS<br>115 | EOS<br>120 | EOS<br>130 | EOS<br>140 |
|---|-------|------------|------------|------------|------------|------------|------------|
| ĺ | 3     | 31,8 g     | 26,2 g     | 32,9 g     | 41,2 g     | 63,4 g     | 67,5 g     |

#### Re-inking\_













#### Assembly

























#### Assembly















#### Re-inking









#### Assembly

















#### Re-inking











#### Assembly

























#### Assembly \_



















#### Assembly













#### Re-inking