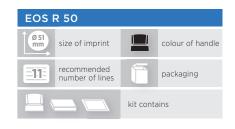

|                                         | KIT            |                 |           |                | CARTRIDGE  |         |           | HYBRID | FOAM       | MOUNT    |
|-----------------------------------------|----------------|-----------------|-----------|----------------|------------|---------|-----------|--------|------------|----------|
|                                         | inked          | uninked         | without   | inked          | uninked    | Express | Express   | Spare  |            |          |
|                                         |                | $\Diamond$      | cartridge | <b>(a) (b)</b> | $\Diamond$ |         | textile 🙆 | Pad    |            |          |
|                                         |                |                 |           |                |            |         |           |        |            |          |
| RECTANGULAR/ROUND/SQUARE                |                |                 |           |                |            |         |           |        |            |          |
| EOS 10                                  | ×              |                 | ×         | ×              | ×          |         |           |        | ×          |          |
| EOS 12                                  | ×              |                 | ×         | ×              | ×          |         |           |        | ×          |          |
| EOS 20                                  | ×              |                 | ×         | ×              | ×          |         |           |        | ×          |          |
| EOS 25<br>EOS 30                        | ×              |                 | ×         | ×              | ×          |         |           |        | ×          |          |
| EOS 35                                  | ×              |                 | ×         | ×              | ×          |         |           |        | ×          |          |
| EOS 40                                  | ×              |                 | ×         | ×              | ×          |         |           |        | ×          |          |
| EOS 45                                  | ×              |                 | ×         | ×              | ×          |         |           |        | ×          |          |
| EOS 50<br>EOS 55                        | ×              |                 | ×         | ×              | ×          |         |           |        | ×          |          |
| EOS 60                                  | ×              |                 | ×         | ×              | ×          |         |           |        | ×          |          |
| EOS Q 30                                | ×              |                 | ×         | ×              | ×          |         |           |        | ×          |          |
| EOS R 17<br>EOS R 30                    | ×              |                 | ×         | ×              | ×          |         |           |        | ×          |          |
| EOS R 40                                | ×              |                 | ×         | ×              | ×          |         |           |        | ×          |          |
| EOS R 45                                | ×              |                 | ×         | ×              | ×          |         |           |        | ×          |          |
| EOS R 50                                | ×              |                 | ×         | ×              | ×          |         |           |        | ×          |          |
| EXPRESS                                 | <b>(a) (b)</b> |                 |           |                |            |         |           |        |            |          |
| EOS Express 20                          | ×              |                 |           |                |            | ×       | × 3       |        |            |          |
| EOS Express 30                          | ×              |                 |           |                |            | ×       |           |        |            |          |
| EOS Express 40 EOS Express 50           | ×              |                 |           |                |            | ×       |           |        |            |          |
| EOS Express 60                          | ×              |                 |           |                |            | ×       |           |        |            |          |
| EOS Express 25                          | ×              |                 |           |                |            | ×       |           |        |            |          |
| EOS Express R 17 EOS Express R 40       | ×              |                 |           |                |            | ×       |           |        |            |          |
|                                         |                |                 |           |                |            |         |           |        |            |          |
| X-LARGE                                 |                |                 |           |                |            |         |           |        |            |          |
| EOS 110<br>EOS 112                      |                | ×               |           |                |            |         |           |        | × 2<br>× 2 |          |
| EOS 115                                 |                | ×               |           |                |            |         |           |        | × 2        |          |
| EOS 120                                 |                | ×               |           |                |            |         |           |        | × 2        |          |
| EOS 130                                 |                | ×               |           |                |            |         |           |        | ×2         |          |
| EOS 140                                 |                | ×               |           |                |            |         |           |        | × 2        |          |
| HYBRID DATER                            | <b>C</b> C     |                 |           |                |            |         |           |        |            |          |
| EOS Printer 38 Hybrid Dater             | × 1            |                 |           |                |            |         |           | ×      | ×          |          |
| STAMP MOUSE                             |                |                 |           |                |            |         |           |        |            |          |
| EOS Stamp Mouse 20                      |                | ×               |           |                |            |         |           |        | × 2        |          |
| EOS Stamp Mouse 30 EOS Stamp Mouse R 40 |                | ×               |           |                |            |         |           |        | × 2        |          |
| STAMP WRITER                            |                |                 |           |                |            |         |           |        |            |          |
| Stamp Writer Flash                      |                | ×               |           |                |            |         |           |        | ×          |          |
|                                         |                |                 |           |                |            |         |           |        |            |          |
| POCKET STAMP                            |                |                 |           |                |            |         |           |        |            |          |
| EOS Pocket Stamp 20 EOS Pocket Stamp 30 |                |                 |           |                |            |         |           |        |            | ×        |
| EOS Pocket Stamp 40                     |                |                 |           |                |            |         |           |        |            | ×        |
| MOTIVATIONAL STAMP                      |                |                 |           |                |            |         |           |        |            | <u> </u> |
| Motivational Stamp                      |                |                 |           |                |            |         |           |        | × 2        | ×        |
| 1 blue/red only                         |                | artridges and f |           | * evcent Star  |            |         |           |        |            |          |