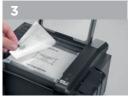

#### Un-inked cartridges (Inking weights)

#### Inking weights \_\_\_\_\_

| N | 1odel | EOS<br>110 | EOS<br>112 | EOS<br>115 | EOS<br>120 | EOS<br>130 | EOS<br>140 |
|---|-------|------------|------------|------------|------------|------------|------------|
| ĺ | 3     | 31,8 g     | 26,2 g     | 32,9 g     | 41,2 g     | 63,4 g     | 67,5 g     |