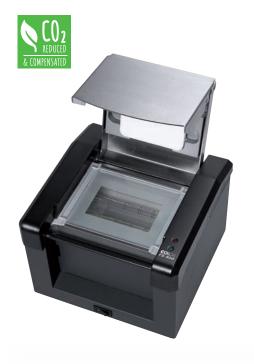

# Flash Machine

Optimally adjusted for the production of EOS stamps

The compact COLOP FS-800 and FS-1200T are simple to use. The machines are optimised for the whole EOS product range and the system guarantees excellent results every time.

The robust shutter mechanism distributes the pressure evenly on the flash text plate

Magnetic distance plates allow a fast switch over of the particular EOS systems

The flash process starts automatically by closing the lid

Software included

| FS-800          |                                  |
|-----------------|----------------------------------|
|                 | machine size: 242 x 242 x 177 mm |
| 98 x 58 mm      | exposure area                    |
| 20              | number of exposure lamps         |
| 220 V/<br>50 Hz | power supply                     |
| 50/60Hz<br>     | frequency                        |
| 9A 141          | maximum power consumption        |