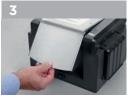

to use it for a stamp.



#### 4. Preview and print

Click on "view" to see the PDF preview and make sure that following settings are correct: Paper size DIN A4 (210 x 297 mm - also when using A6 vellum), no page scaling and no "auto-rotate and auto-center mode".





#### Assembly



#### Un-inked cartridges (Inking weights)



#### Re-inking













#### Assembly\_

\* EOS XL: open and close lid to start a second flash session



#### Inking weights \_\_\_\_\_

| N | 1odel | EOS<br>110 | EOS<br>112 | EOS<br>115 | EOS<br>120 | EOS<br>130 | EOS<br>140 |
|---|-------|------------|------------|------------|------------|------------|------------|
| ĺ | 3     | 31,8 g     | 26,2 g     | 32,9 g     | 41,2 g     | 63,4 g     | 67,5 g     |

#### Re-inking\_













#### Assembly

























#### Assembly















#### Re-inking









#### Assembly

















#### Re-inking











#### Assembly

























#### Assembly \_



















#### Assembly













#### Re-inking