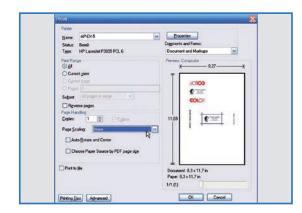

#### 4. Preview and print

Click on "view" to see the PDF preview and make sure that following settings are correct: Paper size DIN A4 (210 x 297 mm - also when using A6 vellum), no page scaling and no "auto-rotate and auto-center mode".