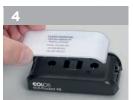

auto-rotate and auto-center mode".





#### Assembly



#### Un-inked cartridges (Inking weights)



#### Re-inking













#### Assembly\_

\* EOS XL: open and close lid to start a second flash session



#### Inking weights \_\_\_\_\_

| N | 1odel | EOS<br>110 | EOS<br>112 | EOS<br>115 | EOS<br>120 | EOS<br>130 | EOS<br>140 |
|---|-------|------------|------------|------------|------------|------------|------------|
| ĺ | 3     | 31,8 g     | 26,2 g     | 32,9 g     | 41,2 g     | 63,4 g     | 67,5 g     |

#### Re-inking\_













#### Assembly

























#### Assembly















#### Re-inking









#### Assembly

















#### Re-inking











#### Assembly

























#### Assembly \_



















#### Assembly













#### Re-inking