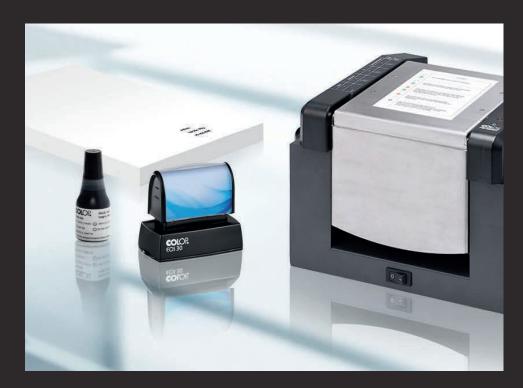

The EOS Line is a modern and ergonomically designed flash stamp for brilliant and sharp imprints. Quick to manufacture and available "while you wait" if required.

The attractive black and white handles offer the perfect picture frame for your personal design.

Included are three appealing ImageCard™ designs to choose from

Cover for protection and transportation

X-Large formats for oversize stamping

Easy and clean re-inking

Black EOS Standard and XL stamps are made of minimum 80% recycled plastics