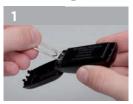

g settings are correct: Paper size DIN A4 (210 x 297 mm - also when using A6 vellum), no page scaling and no "auto-rotate and auto-center mode".





#### Assembly



#### Un-inked cartridges (Inking weights)



#### Re-inking













#### Assembly\_

\* EOS XL: open and close lid to start a second flash session



#### Inking weights \_\_\_\_\_

| N | 1odel | EOS<br>110 | EOS<br>112 | EOS<br>115 | EOS<br>120 | EOS<br>130 | EOS<br>140 |
|---|-------|------------|------------|------------|------------|------------|------------|
| ĺ | 3     | 31,8 g     | 26,2 g     | 32,9 g     | 41,2 g     | 63,4 g     | 67,5 g     |

#### Re-inking\_













#### Assembly

























#### Assembly















#### Re-inking









#### Assembly

















#### Re-inking











#### Assembly

























#### Assembly \_



















#### Assembly













#### Re-inking