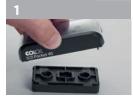

d no "auto-rotate and auto-center mode".





#### Assembly



#### Un-inked cartridges (Inking weights)



#### Re-inking













#### Assembly\_

\* EOS XL: open and close lid to start a second flash session



#### Inking weights \_\_\_\_\_

| N | 1odel | EOS<br>110 | EOS<br>112 | EOS<br>115 | EOS<br>120 | EOS<br>130 | EOS<br>140 |
|---|-------|------------|------------|------------|------------|------------|------------|
| ĺ | 3     | 31,8 g     | 26,2 g     | 32,9 g     | 41,2 g     | 63,4 g     | 67,5 g     |

#### Re-inking\_













#### Assembly

























#### Assembly















#### Re-inking









#### Assembly

















#### Re-inking











#### Assembly

























#### Assembly \_



















#### Assembly













#### Re-inking