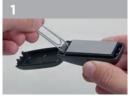

view and make sure that following settings are correct: Paper size DIN A4 (210 x 297 mm - also when using A6 vellum), no page scaling and no "auto-rotate and auto-center mode".





#### Assembly



#### Un-inked cartridges (Inking weights)



#### Re-inking













#### Assembly\_

\* EOS XL: open and close lid to start a second flash session



#### Inking weights \_\_\_\_\_

| N | 1odel | EOS<br>110 | EOS<br>112 | EOS<br>115 | EOS<br>120 | EOS<br>130 | EOS<br>140 |
|---|-------|------------|------------|------------|------------|------------|------------|
| ĺ | 3     | 31,8 g     | 26,2 g     | 32,9 g     | 41,2 g     | 63,4 g     | 67,5 g     |

#### Re-inking\_













#### Assembly

























#### Assembly















#### Re-inking









#### Assembly

















#### Re-inking











#### Assembly

























#### Assembly \_



















#### Assembly













#### Re-inking