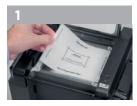

# Flash Machine

Optimally adjusted for the production of EOS stamps

The compact COLOP FS-800 and FS-1200T are simple to use. The machines are optimised for the whole EOS product range and the system guarantees excellent results every time.

The robust shutter mechanism distributes the pressure evenly on the flash text plate

Magnetic distance plates allow a fast switch over of the particular EOS systems

The flash process starts automatically by closing the lid