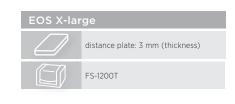

for all EOS sizes



Download the software here: **eostst.colop.com** 



#### 1. Choose size and template

Choose the desired EOS size and start either with a template or with a blank text plate.



#### 2. Typesetting

Enter the text and use the formatting controls to change the text style.



#### 3. Add images or even photos

Choose images from the Clipart Collection or upload your own photo. It will be processed by a half-tone-filter to use it for a stamp.



#### 4. Preview and print

Click on "view" to see the PDF preview and make sure that following settings are correct: Paper size DIN A4 (210 x 297 mm - also when using A6 vellum), no page scaling and no "auto-rotate and auto-center mode".





#### Assembly



#### Un-inked cartridges (Inking weights)



#### Re-inking













#### Assembly\_

\* EOS XL: open and close lid to start a second flash session



#### Inking weights \_\_\_\_\_

| N | 1odel | EOS<br>110 | EOS<br>112 | EOS<br>115 | EOS<br>120 | EOS<br>130 | EOS<br>140 |
|---|-------|------------|------------|------------|------------|------------|------------|
| ĺ | 3     | 31,8 g     | 26,2 g     | 32,9 g     | 41,2 g     | 63,4 g     | 67,5 g     |

#### Re-inking\_













#### Assembly

























#### Assembly















#### Re-inking









#### Assembly

















#### Re-inking











#### Assembly

























#### Assembly \_



















#### Assembly













#### Re-inking