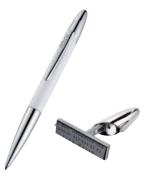

www.flashwgordon.com

38 x 76 mm

Modern design minimised and reduced to the essential

Easy and flexible to use effortless and clean

COLOP's pen stamps are attractive writing implements, but with the added function of a practical stamp

Small, smart and portablewith a clip it goes everywhere