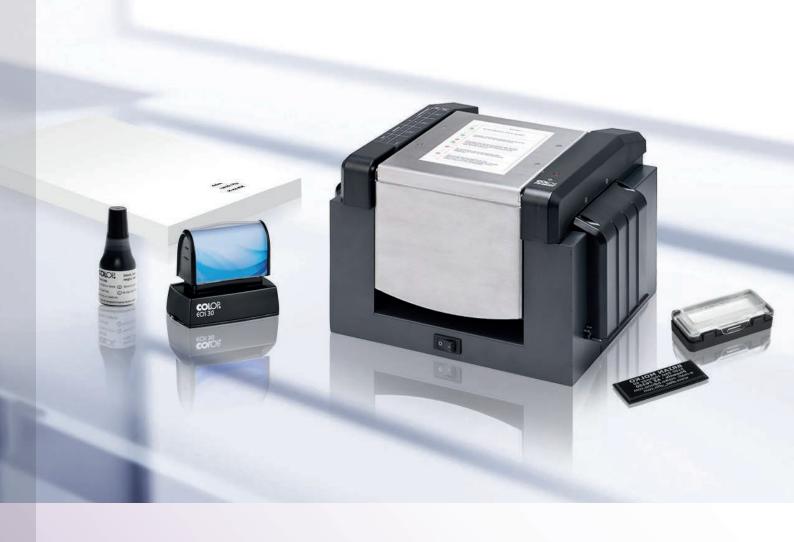

# **EOS Typesetting Tool**

Typesetting with a few clicks

The EOS Typesetting Tool contains everything the user will need to create textplates in minutes. It offers templates as well as the ability to upload photographs.

Make stamps with your photo

Includes templates for all EOS sizes

Download the software here: **eostst.colop.com** 