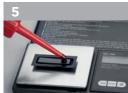

6 vellum), no page scaling and no "auto-rotate and auto-center mode".





#### Assembly



#### Un-inked cartridges (Inking weights)



#### Re-inking













#### Assembly\_

\* EOS XL: open and close lid to start a second flash session



#### Inking weights \_\_\_\_\_

| N | 1odel | EOS<br>110 | EOS<br>112 | EOS<br>115 | EOS<br>120 | EOS<br>130 | EOS<br>140 |
|---|-------|------------|------------|------------|------------|------------|------------|
| ĺ | 3     | 31,8 g     | 26,2 g     | 32,9 g     | 41,2 g     | 63,4 g     | 67,5 g     |

#### Re-inking\_













#### Assembly

























#### Assembly















#### Re-inking









#### Assembly

















#### Re-inking











#### Assembly

























#### Assembly \_



















#### Assembly













#### Re-inking