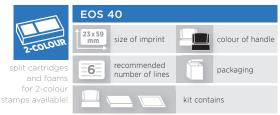

|                                         | KIT            |                 |           |                | CARTRIDGE  |         |           | HYBRID | FOAM       | MOUNT    |
|-----------------------------------------|----------------|-----------------|-----------|----------------|------------|---------|-----------|--------|------------|----------|
|                                         | inked          | uninked         | without   | inked          | uninked    | Express | Express   | Spare  |            |          |
|                                         |                | $\Diamond$      | cartridge | <b>(a) (b)</b> | $\Diamond$ |         | textile 🙆 | Pad    |            |          |
|                                         |                |                 |           |                |            |         |           |        |            |          |
| RECTANGULAR/ROUND/SQUARE                |                |                 |           |                |            |         |           |        |            |          |
| EOS 10                                  | ×              |                 | ×         | ×              | ×          |         |           |        | ×          |          |
| EOS 12                                  | ×              |                 | ×         | ×              | ×          |         |           |        | ×          |          |
| EOS 20                                  | ×              |                 | ×         | ×              | ×          |         |           |        | ×          |          |
| EOS 25<br>EOS 30                        | ×              |                 | ×         | ×              | ×          |         |           |        | ×          |          |
| EOS 35                                  | ×              |                 | ×         | ×              | ×          |         |           |        | ×          |          |
| EOS 40                                  | ×              |                 | ×         | ×              | ×          |         |           |        | ×          |          |
| EOS 45                                  | ×              |                 | ×         | ×              | ×          |         |           |        | ×          |          |
| EOS 50<br>EOS 55                        | ×              |                 | ×         | ×              | ×          |         |           |        | ×          |          |
| EOS 60                                  | ×              |                 | ×         | ×              | ×          |         |           |        | ×          |          |
| EOS Q 30                                | ×              |                 | ×         | ×              | ×          |         |           |        | ×          |          |
| EOS R 17<br>EOS R 30                    | ×              |                 | ×         | ×              | ×          |         |           |        | ×          |          |
| EOS R 40                                | ×              |                 | ×         | ×              | ×          |         |           |        | ×          |          |
| EOS R 45                                | ×              |                 | ×         | ×              | ×          |         |           |        | ×          |          |
| EOS R 50                                | ×              |                 | ×         | ×              | ×          |         |           |        | ×          |          |
| EXPRESS                                 | <b>(a) (b)</b> |                 |           |                |            |         |           |        |            |          |
| EOS Express 20                          | ×              |                 |           |                |            | ×       | × 3       |        |            |          |
| EOS Express 30                          | ×              |                 |           |                |            | ×       |           |        |            |          |
| EOS Express 40 EOS Express 50           | ×              |                 |           |                |            | ×       |           |        |            |          |
| EOS Express 60                          | ×              |                 |           |                |            | ×       |           |        |            |          |
| EOS Express 25                          | ×              |                 |           |                |            | ×       |           |        |            |          |
| EOS Express R 17 EOS Express R 40       | ×              |                 |           |                |            | ×       |           |        |            |          |
|                                         |                |                 |           |                |            |         |           |        |            |          |
| X-LARGE                                 |                |                 |           |                |            |         |           |        |            |          |
| EOS 110<br>EOS 112                      |                | ×               |           |                |            |         |           |        | × 2<br>× 2 |          |
| EOS 115                                 |                | ×               |           |                |            |         |           |        | × 2        |          |
| EOS 120                                 |                | ×               |           |                |            |         |           |        | × 2        |          |
| EOS 130                                 |                | ×               |           |                |            |         |           |        | ×2         |          |
| EOS 140                                 |                | ×               |           |                |            |         |           |        | × 2        |          |
| HYBRID DATER                            | <b>C</b> C     |                 |           |                |            |         |           |        |            |          |
| EOS Printer 38 Hybrid Dater             | × 1            |                 |           |                |            |         |           | ×      | ×          |          |
| STAMP MOUSE                             |                |                 |           |                |            |         |           |        |            |          |
| EOS Stamp Mouse 20                      |                | ×               |           |                |            |         |           |        | × 2        |          |
| EOS Stamp Mouse 30 EOS Stamp Mouse R 40 |                | ×               |           |                |            |         |           |        | × 2        |          |
| STAMP WRITER                            |                |                 |           |                |            |         |           |        |            |          |
| Stamp Writer Flash                      |                | ×               |           |                |            |         |           |        | ×          |          |
|                                         |                |                 |           |                |            |         |           |        |            |          |
| POCKET STAMP                            |                |                 |           |                |            |         |           |        |            |          |
| EOS Pocket Stamp 20 EOS Pocket Stamp 30 |                |                 |           |                |            |         |           |        |            | ×        |
| EOS Pocket Stamp 40                     |                |                 |           |                |            |         |           |        |            | ×        |
| MOTIVATIONAL STAMP                      |                |                 |           |                |            |         |           |        |            | <u> </u> |
| Motivational Stamp                      |                |                 |           |                |            |         |           |        | × 2        | ×        |
| 1 blue/red only                         |                | artridges and f |           | * evcent Star  |            |         |           |        |            |          |