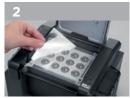

# Flash Machine

Optimally adjusted for the production of EOS stamps

The compact COLOP FS-800 and FS-1200T are simple to use. The machines are optimised for the whole EOS product range and the system guarantees excellent results every time.

The robust shutter mechanism distributes the pressure evenly on the flash text plate

Magnetic distance plates allow a fast switch over of the particular EOS systems

The flash process starts automatically by closing the lid